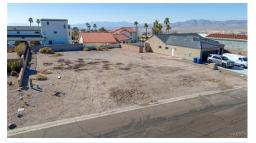

## 3414 Sharon Rd, Bullhead City, AZ 86429

- » MLS #: 025103
- » Land | Lot: 10,295 ft<sup>2</sup>
- » More Info: 3414SharonRd.IsForSale.com

Fivestar Team (928) 234-4704 fivestar.team928@gmail.com https://www.blackmountainvalleyrealty.com

## Remarks

Prime Lot in Sunridge Estates with No HOA! Discover the perfect opportunity to build your dream home or investment property in the desirable Sunridge Estates neighborhood of Bullhead City, AZ! This spacious 10, 295 sq. ft. lot offers plenty of room for a custom home with a pool, RV garage, or more without the restrictions of an HOA. Located just minutes from Laughlin, the Colorado River, and Lake Mohave! Enjoy the stunning desert landscape, breathtaking mountain views, and peaceful surroundings while still being close to shopping, dining, and entertainment. Whether you're looking to build now or invest for the future, this prime lot in a sought-after homes-only neighborhood is a fantastic opportunity.