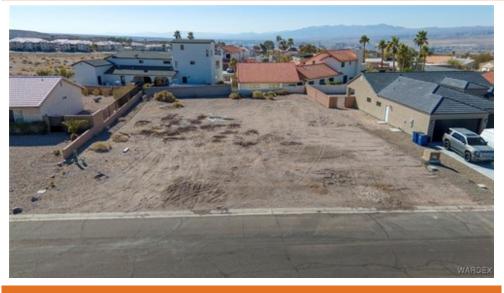

## 3414 Sharon Rd, Bullhead City, AZ 86429

- » MLS #: 025103
- » Land | Lot: 10,295 ft<sup>2</sup>
- » More Info: 3414SharonRd.IsForSale.com

Fivestar Team (928) 234-4704 fivestar.team928@gmail.com https://www.blackmountainvalleyrealty.com

## Remarks

Prime Lot in Sunridge Estates with No HOA! Discover the perfect opportunity to build your dream home or investment property in the desirable Sunridge Estates neighborhood of Bullhead City, AZ! This spacious 10, 295 sq. ft. lot offers plenty of room for a custom home with a pool, RV garage, or more without the restrictions of an HOA. Located just minutes from Laughlin, the Colorado River, and Lake Mohave! Enjoy the stunning desert landscape, breathtaking mountain views, and peaceful surroundings while still being close to shopping, dining, and entertainment. Whether you're looking to build now or invest for the future, this prime lot in a sought-after homes-only neighborhood is a fantastic opportunity.