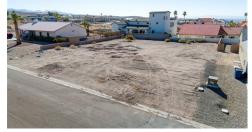

## 3414 Sharon Rd, Bullhead City, AZ 86429

- » MLS #: 025103
- » Land | Lot: 10,295 ft<sup>2</sup>
- » More Info: 3414SharonRd.IsForSale.com

Fivestar Team (928) 234-4704 fivestar.team928@gmail.com https://www.blackmountainvalleyrealty.com

## Remarks

Prime Lot in Sunridge Estates with No HOA! Discover the perfect opportunity to build your dream home or investment property in the desirable Sunridge Estates neighborhood of Bullhead City, AZ! This spacious 10, 295 sq. ft. lot offers plenty of room for a custom home with a pool, RV garage, or more without the restrictions of an HOA. Located just minutes from Laughlin, the Colorado River, and Lake Mohave! Enjoy the stunning desert landscape, breathtaking mountain views, and peaceful surroundings while still being close to shopping, dining, and entertainment. Whether you're looking to build now or invest for the future, this prime lot in a sought-after homes-only neighborhood is a fantastic opportunity.